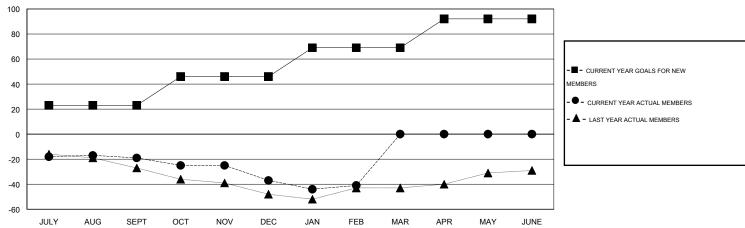

#### GOALS AND ACTUAL MEMBERS CUMULATIVE

| DROPPED CLUBS: 0  DROPPED MEMBERS |         | 22 CLUBS OF 39 ADDED 1 OR MORE<br>NEW MEMBERS | GENDER DISTRIBUTION  MALE 1,130 (82.06%)  FEMALE 247 (17.94%) |     |  |
|-----------------------------------|---------|-----------------------------------------------|---------------------------------------------------------------|-----|--|
| DECEASED CLUB CANCELLED           | 21<br>0 | CLICK HERE FOR HEALTH                         | FAMILY UNIT MEMBERS                                           | 178 |  |
| OTHER OTHER                       | 79      | ASSESSMENT DATA                               | HEAD OF HOUSEHOLD                                             |     |  |
| TOTAL                             | 100     |                                               | NON-HEAD OF HOUSEHOLD                                         | 91  |  |